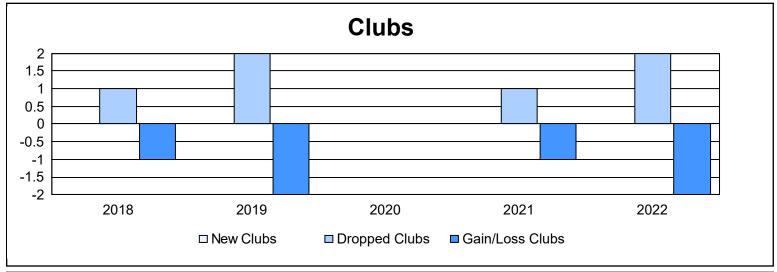

District 201V2 As of June 2022 Cumulative

| Year      | New<br>Clubs | Dropped<br>Clubs | Gain/<br>Loss<br>Clubs | New<br>Members | Charter<br>Members | Reinstate<br>Members | Transfer<br>Members | Total<br>Member<br>Added | Total<br>Members<br>Dropped | Gain/<br>Loss<br>Members |
|-----------|--------------|------------------|------------------------|----------------|--------------------|----------------------|---------------------|--------------------------|-----------------------------|--------------------------|
| 2017-2018 | 0            | 1                | -1                     | 141            | 4                  | 9                    | 25                  | 179                      | 258                         | -79                      |
| 2018-2019 | 0            | 2                | -2                     | 123            | 3                  | 6                    | 19                  | 151                      | 232                         | -81                      |
| 2019-2020 | 0            | 0                | 0                      | 85             | 1                  | 3                    | 19                  | 108                      | 191                         | -83                      |
| 2020-2021 | 0            | 1                | -1                     | 87             | 1                  | 8                    | 11                  | 107                      | 166                         | -59                      |
| 2021-2022 | 0            | 2                | -2                     | 101            | 1                  | 7                    | 20                  | 129                      | 193                         | -64                      |
| Average   | 0            | 1                | -1                     | 107            | 2                  | 7                    | 19                  | 135                      | 208                         | -73                      |